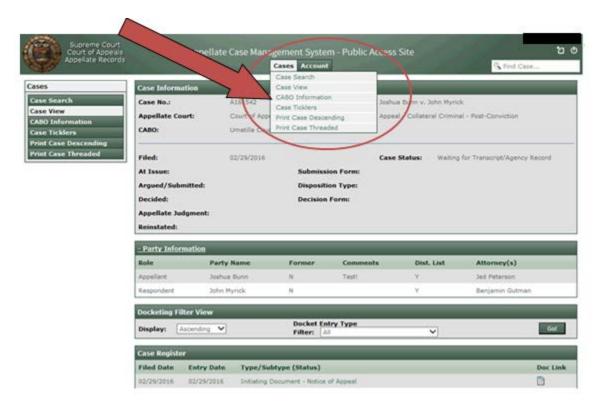

## **Changes to Cases Display**

If you hover over **Cases**, subcategories will display. From there you can select various administrative case functions.