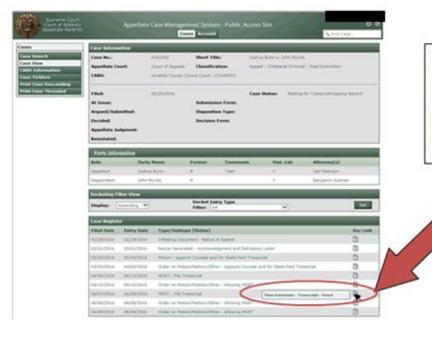

## Public Access – Opening a Document in ACMS Quick Reference Guide

The following will guide you through accessing documents through the Appellate Case Management System (ACMS).

| Supreme Court<br>Court of Appellance Records                              | Appellate Case Management System - Public Access Site |            |                                                                                |                                        |                       |                                                |                                |  |
|---------------------------------------------------------------------------|-------------------------------------------------------|------------|--------------------------------------------------------------------------------|----------------------------------------|-----------------------|------------------------------------------------|--------------------------------|--|
| Cases                                                                     | Case Inform                                           | etion      |                                                                                |                                        |                       |                                                |                                |  |
| Case Second                                                               | Case No.:<br>Appellate Court:<br>CABO:                |            | A161542 Short Title:                                                           |                                        | fec 3n                | Joshua Bunn v. John Hyrick                     |                                |  |
| Case View<br>CASO Information<br>Case Ticklers                            |                                                       |            | Court of Appeals<br>Umatilia County C                                          | Classifica<br>rout Court - 0           |                       | Appeal - Collateral Criminal - Post-Conviction |                                |  |
| Print Case Descending<br>Print Case Threaded                              | Filed:<br>Al Issue:<br>Argued/Submitted:              |            | 02/29/2016                                                                     | Submissi<br>Dispositi                  | ion Form:             | se Status: Walling                             | g for Transcript/Agency Record |  |
| Inder Case View you<br>vill find the case register<br>and docket entries. | Decided:<br>Appellate Ju<br>Reinstated                | dyment:    |                                                                                | Decision                               | Form                  |                                                |                                |  |
| nu docket entries.                                                        | - Party Infor                                         | mation     | _                                                                              | _                                      | _                     | _                                              |                                |  |
|                                                                           | Role                                                  | Parts      | Name                                                                           | Former                                 | Comments              | Dist. List                                     | Attorney(x)                    |  |
|                                                                           | Appellant                                             | histor     | a Bunn                                                                         | N                                      | Test                  | Y                                              | Jed Peterson                   |  |
|                                                                           | Respondent                                            | 3054       | Hyrick                                                                         | N                                      |                       | Y                                              | Benjamin Gutman                |  |
|                                                                           | Docketing Filter View                                 |            |                                                                                |                                        |                       |                                                |                                |  |
|                                                                           | Display: Assanding V                                  |            |                                                                                | Docket Entry Type<br>Filter:           |                       | ~                                              | Got                            |  |
|                                                                           |                                                       |            |                                                                                | Patters [A                             | ·                     |                                                |                                |  |
|                                                                           | Case Register                                         |            |                                                                                |                                        |                       |                                                |                                |  |
|                                                                           | Filed Date                                            | Entry Date | Type/Subtyp                                                                    |                                        |                       |                                                | Doc Lini                       |  |
|                                                                           | 62/25/2016                                            | 82/29/2016 |                                                                                | Initiating Document - Notice of Appeal |                       |                                                | B                              |  |
|                                                                           | 03/01/2016                                            | 03/01/2018 | Notice Generated - Acknowledgment and Deficiency Latter                        |                                        |                       | B                                              |                                |  |
|                                                                           | 85/05/2016                                            | 03/03/2018 |                                                                                |                                        |                       |                                                | D                              |  |
|                                                                           | 03/03/2016                                            | 03/03/2018 | Order on Mitton/Petition/Other - Appoint Counsel and for State Paid Transcript |                                        |                       |                                                |                                |  |
|                                                                           | 104/06/2016                                           | 04/12/2016 | MOET - File Transcript<br>Order on History/Vetition/Other - Allowing MOET      |                                        |                       |                                                | D                              |  |
|                                                                           | 04/12/2016                                            | 04/12/2016 | manufactory and the state                                                      | the state of the state of              | and the second second |                                                | D                              |  |

To open a document, hover mouse over document icon in the **Case Register** section. Hovering on the icon will open a new box with the document name.