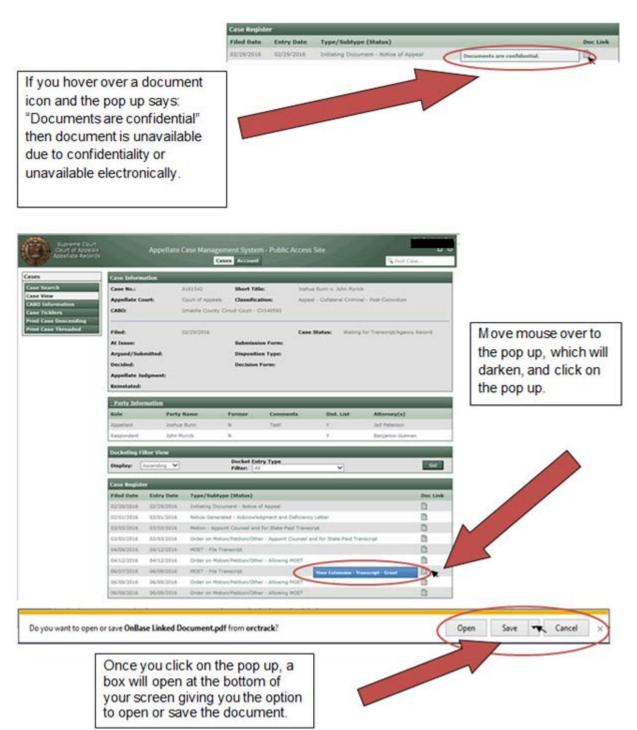

To open a document, hover mouse over document icon in the **Case Register** section. Hovering on the icon will open a new box with the document name.

## Public Access – Opening a Document in ACMS Quick Reference Guide

3

## Public Access – Opening a Document in ACMS Quick Reference Guide