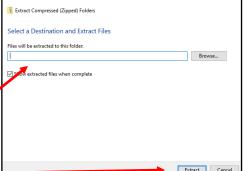

2. To download the zipped file, click the link in the message box.

**<u>Note</u>**: Mac users may be able to skip steps 3 - 5. Please see step 6.

- 3. Find the downloaded zipped (compressed) file in your computer (usually in your Downloads folder). The name of the file will start with the case number and then the case date. It will look like a folder with a zipper.
  4. Right click on the folder and select Extract All...
- In the dialog box that appears, enter the location where you want to extract the files or just leave the file path populated in the text box and click the Extract button.